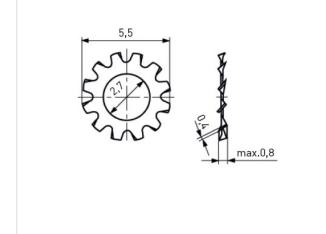

## Toothed Lock Washer DIN6797 A Ø2.7/5.0 x 0.4 A2 Plain Stainless Steel

## Article-No.: 003.41.029

Image may be similar

| DIN/ISO:             | DIN6797A                      |  |  |
|----------------------|-------------------------------|--|--|
| Finish:              | Plain                         |  |  |
| For Thread Size:     | M2.5                          |  |  |
| Height [mm]:         | 0.4                           |  |  |
| Inner Diameter [mm]: | 2.7                           |  |  |
| Material:            | Stainless Steel AISI 304 / A2 |  |  |
| Material Group:      | Stahl rostfrei                |  |  |
| Outer Diameter [mm]: | 5                             |  |  |
| Weight:              | 0.04g                         |  |  |
| Conformities:        |                               |  |  |