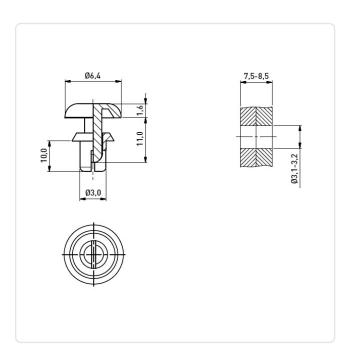

## Article-No.: 072.21.380

Image may be similar

| Color:                    | Black     |      |                   |
|---------------------------|-----------|------|-------------------|
| Flammability Class:       | UL94-V2   |      |                   |
| Head Diameter [mm]:       | 6.4       |      |                   |
| Head Height [mm]:         | 1.6       |      |                   |
| Length [mm]:              | 10        |      |                   |
| Material:                 | PA 6.0    |      |                   |
| Material Group:           | Plastic   |      |                   |
| Model:                    | removable |      |                   |
| Mounting Hole Range [mm]: | Ø 3.1-3.2 |      |                   |
| Panel Thickness [mm]:     | 7,5-8,5   |      |                   |
| Rivet Diameter [mm]:      | 3         |      |                   |
| Weight:                   | 0.14g     |      |                   |
| Conformities:             | Reach     | RoHS | SVHC<br>COMPLIANT |