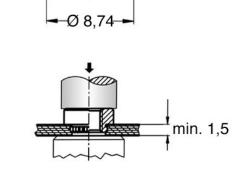

## Article-No.: 002.17.141

Image may be similar

Ø 6,81

1,5

2

M 4

mm

| Area of Application:        | For Plastics       |
|-----------------------------|--------------------|
| Finish:                     | Tin-Plated         |
| Height [mm]:                | 2                  |
| Material:                   | Steel              |
| Minimum Edge Distance [mm]: | 6.4                |
| Outer Diameter [mm]:        | 8.74               |
| Panel Hole Ø [mm]:          | 6.4                |
| Panel Thickness [mm]:       | 1,5                |
| Thread Size:                | M4                 |
| Weight:                     | 1.01g              |
| Conformities:               | Reach<br>COMPLIANT |