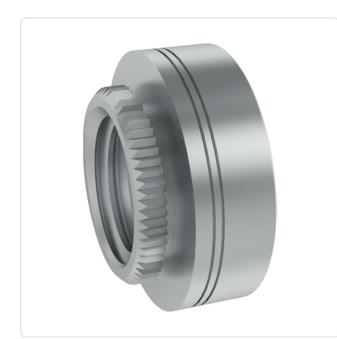

## Article datasheet Self-Clinching Nut M4 | 1.5 Tin-Plated Steel

## Article-No.: 002.17.141

Image may be similar

Ø 6,81

1,5

2

M 4

mm

| Area of Application:        | For Plastics       |
|-----------------------------|--------------------|
| Finish:                     | Tin-Plated         |
| Height [mm]:                | 2                  |
| Material:                   | Steel              |
| Minimum Edge Distance [mm]: | 6.4                |
| Outer Diameter [mm]:        | 8.74               |
| Panel Hole Ø [mm]:          | 6.4                |
| Panel Thickness [mm]:       | 1,5                |
| Thread Size:                | M4                 |
| Weight:                     | 1.01g              |
| Conformities:               | Reach<br>COMPLIANT |