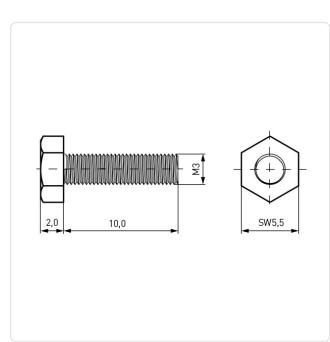

## Article-No.: 001.13.342

Image may be similar

Actuator Size: Hexagon Hex5.5 DIN/ISO: DIN933 / ISO4017 Drive Type: Hexagon Finish: Plain Head Diameter [mm]: 5.5 Head Height [mm]: 2 Head Shape: Hexagon Head Length [mm]: 10 Material: Stainless Steel AISI 304 / A2 Stahl rostfrei Material Group: Thread Size: М3 Weight: 0.63g Conformities: SVHC Reach RoHS