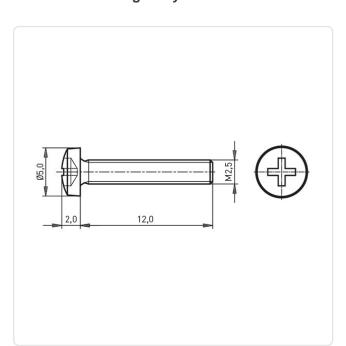

## Flat Head Screw ISO7045 M2.5x12 Nickel-Plated ST 4.8 C/R Pan Head

Article-No.: 001.17.253

Actuator Size: Phillips PH1

DIN/ISO: DIN7985 / ISO7045

Drive Type: Cross Recess / Phillips-H Finish: Nickel-Plated, 3 µm, E1E

Head Diameter [mm]: 5 Head Height [mm]:

Pan Head Head Shape:

Length [mm]: 12

Material: Steel 4.8 Steel Material Group: Thread Size: M2.5 Weight: 0.56g

Conformities:

Image may be similar

You can find all information on the web on our article detail page