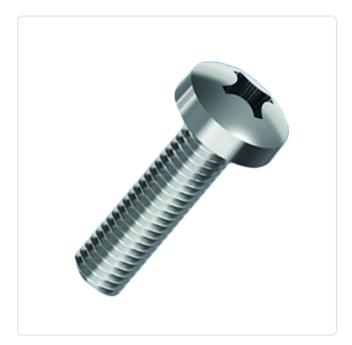

## Flat Head Screw ISO7045 M2.5x12 Nickel-Plated ST 4.8 C/R Pan Head

Article-No.: 001.17.253

Actuator Size: Phillips PH1

DIN/ISO: DIN7985 / ISO7045

Drive Type: Cross Recess / Phillips-H Finish: Nickel-Plated, 3 µm, E1E

Head Diameter [mm]: 5 Head Height [mm]:

Pan Head Head Shape:

Length [mm]: 12

Material: Steel 4.8 Steel Material Group: Thread Size: M2.5 Weight: 0.56g

Conformities:

Image may be similar

You can find all information on the web on our article detail page