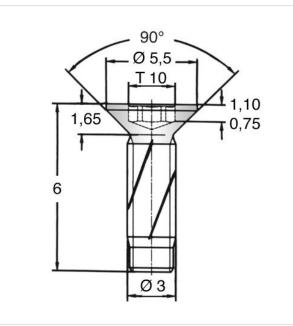

## Thread Forming Screw DIN7500M M3x6 Black Galv. Steel Case Hard. Torx CSK

Actuator Size:

DIN/ISO:

Finish:

Drive Type:

Head Shape:

Length [mm]:

Material Group: Thread Size:

Thread Type:

Conformities:

Material:

Weight:

Head Diameter [mm]: 5.6

Head Height [mm]:

Torx T10

TORX

1.65

Steel

Metric

0.32g

Reach

М3

6

DIN7500-M

**Countersunk Head** 

Case-Hardened Steel

**RoHS** 

**SVHC** 

Galvanized, Black, 5 µm, A2R

Subject to change and errors.