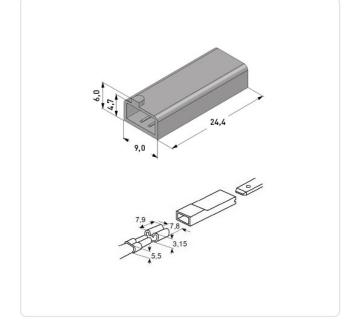

## Article-No.: 012.99.611

Manufacturer: SES-Sterling Manufacturer article-no.: 0651 0002 018

Image may be similar

Color:NaturalInsulation:PolyamideLength [mm]:25Material:PA 6.6Material Group:PlasticWeight:0.36gConformities:ReachCompliantReachCompliantReach