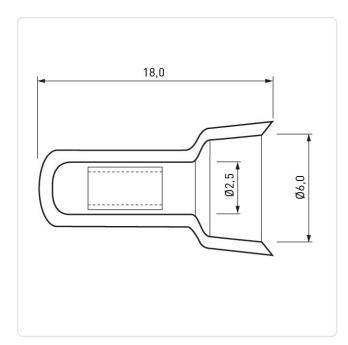

## Insulated end splice 0.5-1.25mm<sup>2</sup> Polyamid,transparent/Not UL listed

Article-No.: 018.72.112

Image may be similar

Color: Transparent
Finish: Tin-Plated
Insulation: Polyamide

Length [mm]: 18

Material: Electrolytic Copper Material Group: Electrolytic Copper

Wire Cross Section [mm²]: 0.5-1.25 Weight: 0.47g

Conformities:

You can find all information on the web on our article detail page

Would you like individual advice?
We look forward to your email to <a href="mailto:products@ettinger.de">products@ettinger.de</a>.