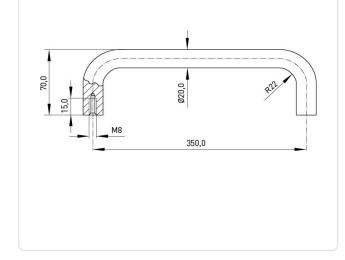

## Article datasheet Handle ø20mm 350/70mm M8 thread Steel,black coated

## Article-No.: 029.24.350

Image may be similar

| Dist. Mounting Holes [mm]: | 350                       |
|----------------------------|---------------------------|
| Height [mm]:               | 70                        |
| Material:                  | Steel                     |
| Material Group:            | Steel                     |
| Model:                     | Bow-Shaped Handle         |
| Thread Size:               | M8                        |
| Width [mm]:                | 20                        |
| Weight:                    | 1058g                     |
| Conformities:              | Reach COMPLIANT COMPLIANT |