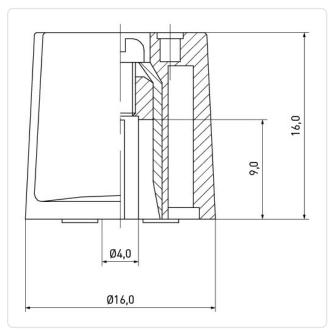

## Article-No.: 024.16.048

Image may be similar

Manufacturer: OKW Gehäusesysteme Manufacturer article-no.: A24.16.048

| Color:               | Gray                                  |
|----------------------|---------------------------------------|
| Height [mm]:         | 16                                    |
| Inner Diameter [mm]: | 4                                     |
| Marking:             | Line                                  |
| Material:            | ABS - Acrylonitrile Butadiene Styrene |
| Material Group:      | Plastic                               |
| Model:               | Spindle-Shaped Knob                   |
| Outer Diameter [mm]: | 16                                    |
| Weight:              | 3.86g                                 |
| Conformities:        | Reach RoHS SVHC                       |