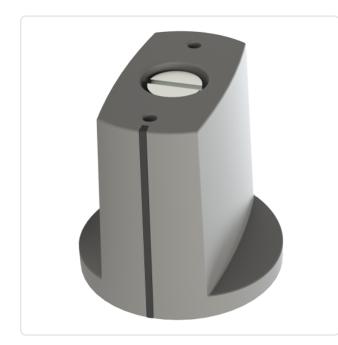

## Article datasheet Spindle-Shaped Knob ø 16 mm with line / gray

## Article-No.: 024.16.048

Image may be similar

Manufacturer: OKW Gehäusesysteme Manufacturer article-no.: A24.16.048

| Color:               | Gray                                  |
|----------------------|---------------------------------------|
| Height [mm]:         | 16                                    |
| Inner Diameter [mm]: | 4                                     |
| Marking:             | Line                                  |
| Material:            | ABS - Acrylonitrile Butadiene Styrene |
| Material Group:      | Plastic                               |
| Model:               | Spindle-Shaped Knob                   |
| Outer Diameter [mm]: | 16                                    |
| Weight:              | 3.86g                                 |
| Conformities:        | Reach RoHS SVHC                       |