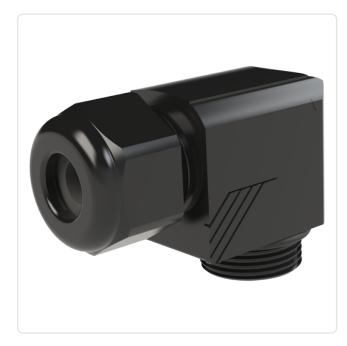

## Article datasheet Elbow Cable Gland PG9 4-8mm<sup>2</sup> black can be openend by 90°

## Article-No.: 014.21.720

Image may be similar

| AF / OD [mm]:               | 19      |
|-----------------------------|---------|
| Color:                      | Black   |
| Material:                   | PA 6.0  |
| Material Group:             | Plastic |
| Mounting Hole [mm]:         | 15.7    |
| Panel Thickness Range [mm]: | 4.0-8.0 |
| Protection Code:            | IP68    |
| Weight:                     | 15.6g   |
| Conformities:               | Reach   |