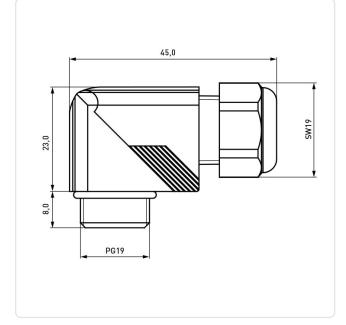

## Article datasheet Elbow Cable Gland PG9 4-8mm<sup>2</sup> black can be openend by 90°

## Article-No.: 014.21.720

Image may be similar

| AF / OD [mm]:               | 19      |
|-----------------------------|---------|
| Color:                      | Black   |
| Material:                   | PA 6.0  |
| Material Group:             | Plastic |
| Mounting Hole [mm]:         | 15.7    |
| Panel Thickness Range [mm]: | 4.0-8.0 |
| Protection Code:            | IP68    |
| Weight:                     | 15.6g   |
| Conformities:               | Reach   |