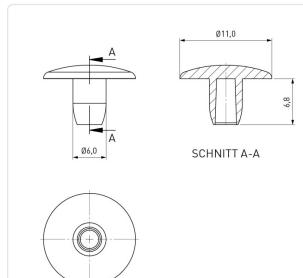

## Article datasheet Hole Plug ø11/6x6.8mm Polyethylene, white (RAL 9010)

## Article-No.: 014.14.601

Image may be similar

| Color:               | White                                  |
|----------------------|----------------------------------------|
| Inner Diameter [mm]: | 6                                      |
| Material:            | PE - Polyethylene                      |
| Material Group:      | Plastic                                |
| Model:               | Hole Plug                              |
| Outer Diameter [mm]: | 11                                     |
| Weight:              | 0.21g                                  |
| Conformities:        | Reach<br>COMPLIANT COMPLIANT COMPLIANT |