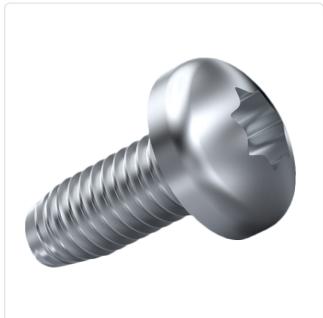

## Thread Forming Screw DIN7500C M3x6 Galv. Steel Case Hardened Torx Pan Head

Article-No.: 001.31.321

Image may be similar

Actuator Size: Torx T10 DIN/ISO: DIN7500-C

Drive Type: **TORX** 

Finish: Galvanized, Blue, 5 µm, A2K

Head Diameter [mm]: 6 Head Height [mm]: 2.4

Head Shape: Pan Head

Length [mm]:

Material: Case-Hardened Steel

Steel Material Group: Thread Size: М3 Thread Type: Metric Weight: 0.65g

Conformities:

You can find all information on the web on our article detail page