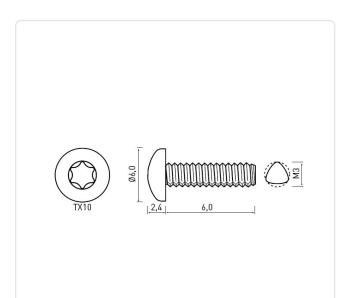

## Thread Forming Screw DIN7500C M3x6 Galv. Steel Case Hardened Torx Pan Head

Article-No.: 001.31.321

Image may be similar

Actuator Size: Torx T10 DIN/ISO: DIN7500-C

Drive Type: **TORX** 

Finish: Galvanized, Blue, 5 µm, A2K

Head Diameter [mm]: 6 Head Height [mm]: 2.4

Head Shape: Pan Head

Length [mm]:

Material: Case-Hardened Steel

Steel Material Group: Thread Size: М3 Thread Type: Metric Weight: 0.65g

Conformities:

You can find all information on the web on our article detail page