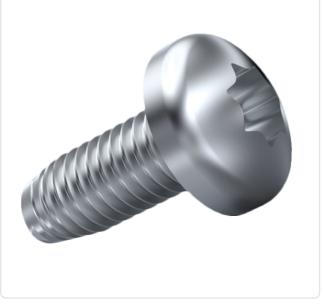

## Thread Forming Screw DIN7500C M3x6 Galv. Steel Case Hardened Torx Pan Head

Article-No.: 001.31.321

Image may be similar

Actuator Size: Torx T10 DIN/ISO: DIN7500-C

Drive Type: **TORX** 

Finish: Galvanized, Blue, 5 µm, A2K

Head Diameter [mm]: 6 Head Height [mm]: 2.4

Head Shape: Pan Head

Length [mm]:

Material: Case-Hardened Steel

Steel Material Group: Thread Size: М3 Thread Type: Metric Weight: 0.65g

Conformities:

You can find all information on the web on our article detail page