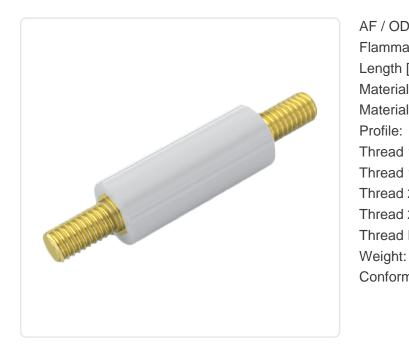

## Article datasheet Insulated Standoff PA-Brass M/M Ø8x40 | Thread M4x6 / M4x6

## Article-No.: 005.46.440

Image may be similar

40

Ø8

М

| 1997 244 |
|----------|
|          |

AF / OD [mm]:

Length [mm]:

Material Group:

Thread 1 Size:

Thread 2 Size:

Conformities:

Thread 1 Length [mm]: 6

Thread 2 Length [mm]: 6

Thread Insert Material: Brass

Material:

Profile:

Flammability Class:

8

40

M4

M4

5.4g

Reach

UL94-HB

PA 6.6

Plastic Round

You can find all information on the web on our article detail page

RoHS

Would you like individual advice? We look forward to your email to products@ettinger.de.

Subject to change and errors.