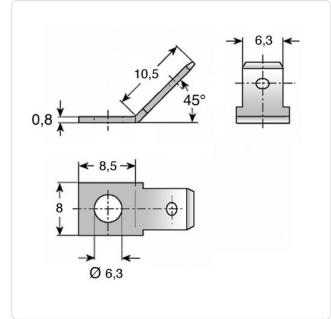

## Article datasheet Blade Terminal 6.3x0.8 | 45° | ø6.3 Tin-Plated Brass

## Article-No.: 019.68.361

Image may be similar

| Bending Angle [°]:   | 45                                     |
|----------------------|----------------------------------------|
| Finish:              | Tin-Plated                             |
| Material:            | Brass                                  |
| Material Group:      | Brass                                  |
| Mounting Hole [mm]:  | 6.3                                    |
| Plug-In Length [mm]: | 8                                      |
| Size [mm]:           | 6.3x0.8                                |
| Tabs:                | 1                                      |
| Weight:              | 0.71g                                  |
| Conformities:        | Reach<br>COMPLIANT COMPLIANT COMPLIANT |