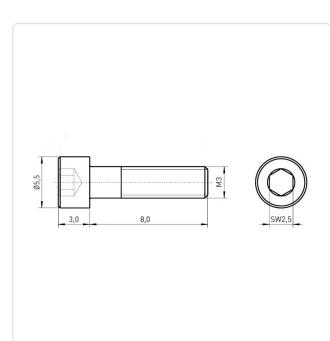

## Article-No.: 001.16.332

Image may be similar

Actuator Size: Hexagon Socket Hex2.5 DIN/ISO: DIN912 / ISO4762 Drive Type: Hexagon Socket Finish: Plain Head Diameter [mm]: 5.5 Head Height [mm]: 3 Head Shape: Cheese Head Length [mm]: 8 Material: Stainless Steel AISI 304 / A2 Material Group: Stahl rostfrei Thread Size: М3 Weight: 0.78g Conformities: Reach