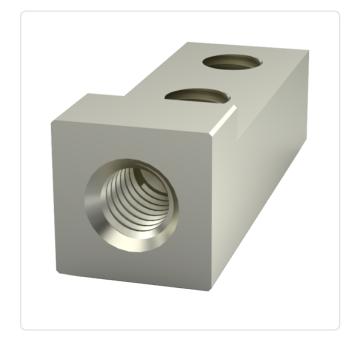

## Cube Standoff Threaded 3xM2,5/12 Brass nickel-plated

Article-No.: 005.60.422

Finish: Nickel-Plated, 3 µm, E1E

Length [mm]: 12

Material: Brass CW614N / CuZn39Pb3

Material Group: Brass
Thread 1 / Hole 1: M2.5
Thread 1 Length [mm]: 4
Thread 2 / Hole 2: M2.5
Thread 2 Length [mm]: 3.8
Thread 3 / Hole 3: M2.5
Thread 3 Length [mm]: 3.8
Weight: 1.6g