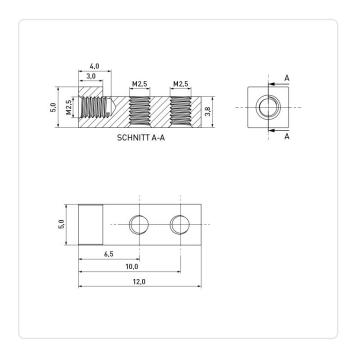

## Cube Standoff Threaded 3xM2,5/12 Brass nickel-plated

Article-No.: 005.60.422

Finish: Nickel-Plated, 3 µm, E1E

Length [mm]: 12

Material: Brass CW614N / CuZn39Pb3

Material Group: Brass
Thread 1 / Hole 1: M2.5
Thread 1 Length [mm]: 4
Thread 2 / Hole 2: M2.5
Thread 2 Length [mm]: 3.8
Thread 3 / Hole 3: M2.5
Thread 3 Length [mm]: 3.8
Weight: 1.6g