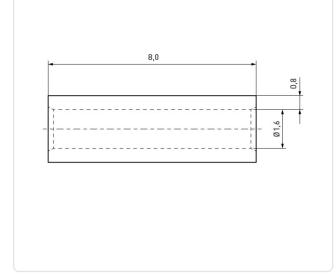

## Article-No.: 018.70.015

Image may be similar

DIN/ISO: DIN46341 Finish: **Tin-Plated** Length [mm]: 8 Material: **Electrolytic Copper** Material Group: **Electrolytic Copper** Wire Cross Section [mm<sup>2</sup>]: 0.75-1.0 Weight: 0.37g Conformities: Reach **SVHC RoHS** 