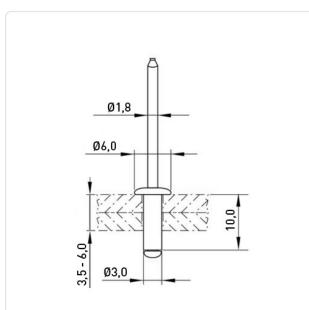

## Article-No.: 001.08.658

Image may be similar

Finish: Plain Head Diameter [mm]: 6 Length [mm]: 10 Mandrel Diameter [mm]: 1.8 Material: Aluminum Shell / Steel Mandrel Aluminum Shell / Steel Mandrel Material Group: Mounting Hole [mm]: 3.1 Panel Thickness [mm]: 3,5-6,0 Rivet Diameter [mm]: 3 Weight: 1.04g Conformities: