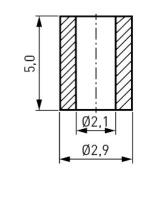

## Article-No.: 013.89.215

Image may be similar

Inner Diameter [mm]: 2.1 Length [mm]: 5 Material: Ceramic C221 Material Group: Ceramic C221 Model: Smooth Ends Outer Diameter [mm]: 2.9 Weight: 0.04g Conformities: Reach RoHS **SVHC** 