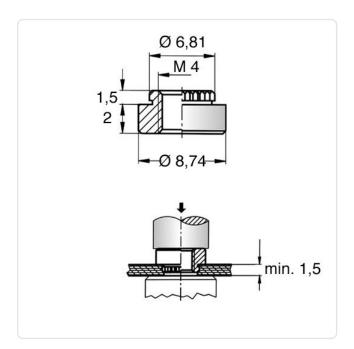

## Self-Clinching Nut M4 | 1.5 A2 Stainless Steel Passivated

Article-No.: 002.17.149

Area of Application: For Plastics

Finish: Passivated, Clear

Height [mm]:

Stainless Steel AISI 304 / A2 Material:

Stainless Steel Material Group:

Minimum Edge Distance [mm]: 6.4 Outer Diameter [mm]: 8.74 Panel Hole Ø [mm]: 6.4 Panel Thickness [mm]: 1,5 Thread Size: M4 Weight: 1g Conformities:

Reach

Image may be similar

You can find all information on the web on our article detail page