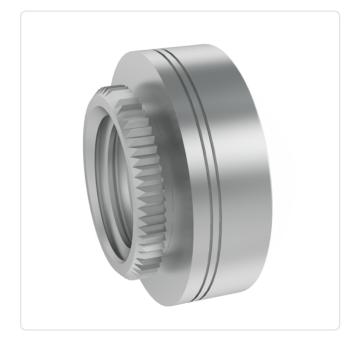

## Self-Clinching Nut M4 | 1.5 A2 Stainless Steel Passivated

Article-No.: 002.17.149

Area of Application: For Plastics

Finish: Passivated, Clear

Height [mm]:

Stainless Steel AISI 304 / A2 Material:

Stainless Steel Material Group:

Minimum Edge Distance [mm]: 6.4 Outer Diameter [mm]: 8.74 Panel Hole Ø [mm]: 6.4 Panel Thickness [mm]: 1,5 Thread Size: M4 Weight: 1g Conformities:

Reach

Image may be similar

You can find all information on the web on our article detail page