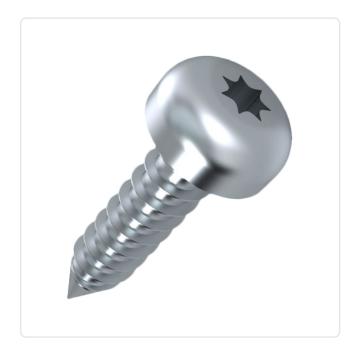

## Tapping Screw ISO14585T Ø2.9x6.5 Plain Steel A2 Torx Pan Head

## Article-No.: 001.26.122

Image may be similar

B2.9

6.5

TX10

| Actuator Size:        | Torx T10                      |  |  |
|-----------------------|-------------------------------|--|--|
| DIN/ISO:              | ISO14585                      |  |  |
| Drive Type:           | TORX                          |  |  |
| Finish:               | Plain                         |  |  |
| Head Diameter [mm]:   | 5.6                           |  |  |
| Head Height [mm]:     | 2.4                           |  |  |
| Head Shape:           | Pan Head                      |  |  |
| Length [mm]:          | 6.5                           |  |  |
| Material:             | Stainless Steel AISI 304 / A2 |  |  |
| Material Group:       | Stainless Steel               |  |  |
| Thread Diameter [mm]: | Ø 2.9                         |  |  |
| Weight:               | 0.45g                         |  |  |
| Conformities:         |                               |  |  |