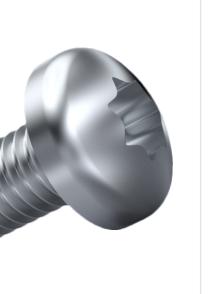

## Thread Forming Screw DIN7500C M3x10 A2 Plain Stainless Steel Torx Pan Head

Article-No.: 001.31.349

Image may be similar

Actuator Size: Torx T10 DIN/ISO: DIN7500-C Drive Type: **TORX** Plain Finish: Head Diameter [mm]: 6 Head Height [mm]: 2.4

Head Shape: Pan Head

Length [mm]: 10

Material: Stainless Steel AISI 304 / A2

Material Group: Stahl rostfrei

Thread Size: М3 Thread Type: Metric Weight: 0.72g

Conformities:

You can find all information on the web on our article detail page