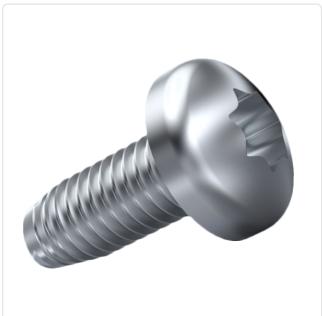

## Thread Forming Screw DIN7500C M3x10 A2 Plain Stainless Steel Torx Pan Head

Article-No.: 001.31.349

Image may be similar

Actuator Size: Torx T10 DIN/ISO: DIN7500-C Drive Type: **TORX** Plain Finish: Head Diameter [mm]: 6 Head Height [mm]: 2.4

Head Shape: Pan Head

Length [mm]: 10

Material: Stainless Steel AISI 304 / A2

Material Group: Stahl rostfrei

Thread Size: М3 Thread Type: Metric Weight: 0.72g

Conformities:

You can find all information on the web on our article detail page