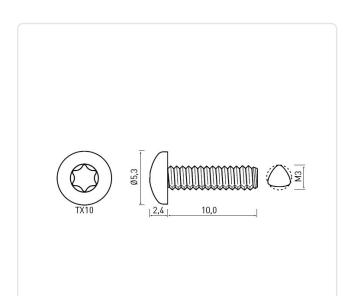

## Thread Forming Screw DIN7500C M3x10 A2 Plain Stainless Steel Torx Pan Head

Article-No.: 001.31.349

Image may be similar

Actuator Size: Torx T10 DIN/ISO: DIN7500-C Drive Type: **TORX** Plain Finish: Head Diameter [mm]: 6 Head Height [mm]: 2.4

Head Shape: Pan Head

Length [mm]: 10

Material: Stainless Steel AISI 304 / A2

Material Group: Stahl rostfrei

Thread Size: М3 Thread Type: Metric Weight: 0.72g

Conformities:

You can find all information on the web on our article detail page