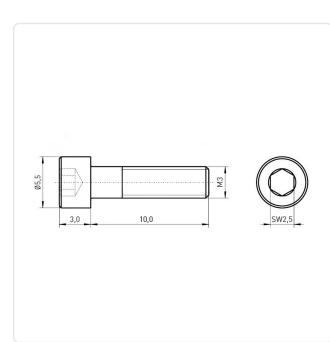

## Article-No.: 001.16.342

Image may be similar

Actuator Size: Hexagon Socket Hex2.5 DIN/ISO: DIN912 / ISO4762 Drive Type: Hexagon Socket Finish: Plain Head Diameter [mm]: 5.5 Head Height [mm]: 3 Head Shape: Cheese Head Length [mm]: 10 Material: Stainless Steel AISI 304 / A2 Material Group: Stahl rostfrei Thread Size: М3 Weight: 0.85g Conformities: Reach