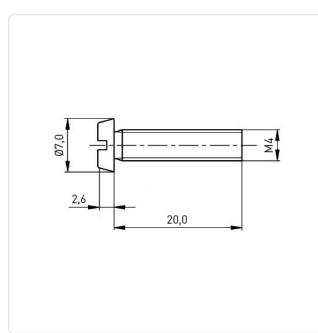

## Article-No.: 001.14.471

Image may be similar

| DIN/ISO:            | DIN84 / ISO1207                        |
|---------------------|----------------------------------------|
| Drive Type:         | Slotted                                |
| Finish:             | Galvanized, Blue, 5 µm, A2K            |
| Head Diameter [mm]: | 7                                      |
| Head Height [mm]:   | 2.6                                    |
| Head Shape:         | Cheese Head                            |
| Length [mm]:        | 20                                     |
| Material:           | Steel 4.8                              |
| Material Group:     | Steel                                  |
| Thread Size:        | M4                                     |
| Weight:             | 2.1g                                   |
| Conformities:       | Reach<br>COMPLIANT COMPLIANT COMPLIANT |