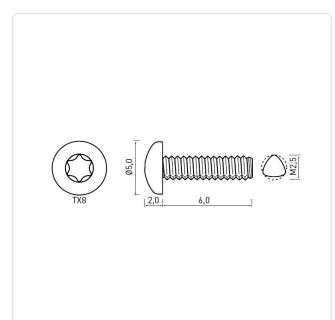

## Article-No.: 001.31.221

Image may be similar

| Actuator Size:      | Torx T8                     |                   |
|---------------------|-----------------------------|-------------------|
|                     |                             |                   |
| DIN/ISO:            | DIN7500-C                   |                   |
| Drive Type:         | TORX                        |                   |
| Finish:             | Galvanized, Blue, 5 µm, A2K |                   |
| Head Diameter [mm]: | 5                           |                   |
| Head Height [mm]:   | 2.2                         |                   |
| Head Shape:         | Pan Head                    |                   |
| Length [mm]:        | 6                           |                   |
| Material:           | Case-Hardened Steel         |                   |
| Material Group:     | Steel                       |                   |
| Thread Size:        | M2.5                        |                   |
| Thread Type:        | Metric                      |                   |
| Weight:             | 0.38g                       |                   |
| Conformities:       |                             | SVHC<br>COMPLIANT |