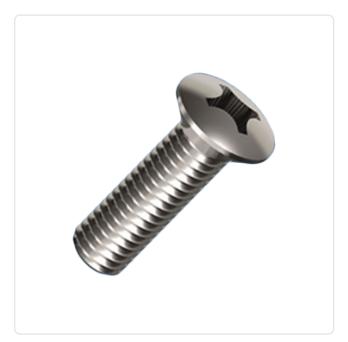

## Countersunk Screw ISO7047 M2.5x6 Nickel-Plated Steel 4.8 Cross Recessed

Article-No.: 001.12.227

Actuator Size: Phillips PH1

DIN/ISO: DIN966 / ISO7047

Drive Type: Cross Recess / Phillips-H Finish: Nickel-Plated, 3 µm, E1E

Head Diameter [mm]: 4.7 Head Height [mm]: 1.5

Head Shape: Countersunk Head

Length [mm]: 6

Material: Steel 4.8 Steel Material Group: Thread Size: M2.5 Weight: 0.24g

Conformities:

Image may be similar

You can find all information on the web on our article detail page