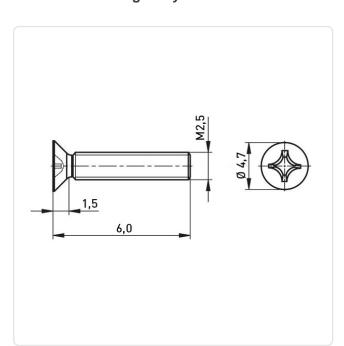

## Countersunk Screw ISO7047 M2.5x6 Nickel-Plated Steel 4.8 Cross Recessed

Article-No.: 001.12.227

Actuator Size: Phillips PH1

DIN/ISO: DIN966 / ISO7047

Drive Type: Cross Recess / Phillips-H Finish: Nickel-Plated, 3 µm, E1E

Head Diameter [mm]: 4.7 Head Height [mm]: 1.5

Head Shape: Countersunk Head

Length [mm]: 6

Material: Steel 4.8 Steel Material Group: Thread Size: M2.5 Weight: 0.24g

Conformities:

Image may be similar

You can find all information on the web on our article detail page