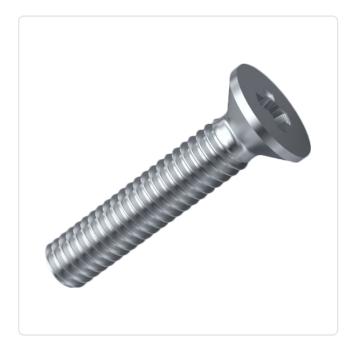

## Countersunk Screw ISO7046 M3x6 Nickel-Plated Steel 4.8 Cross Recessed

Article-No.: 001.12.323

Actuator Size: Phillips PH1

DIN/ISO: DIN965 / ISO7046

Drive Type: Cross Recess / Phillips-H Finish: Nickel-Plated, 3 µm, E1E

Head Diameter [mm]: 5.6 Head Height [mm]: 1.65

Head Shape: Countersunk Head

Length [mm]: 6

Material: Steel 4.8 Stahl Material Group: Thread Size: М3 Weight: 0.34g

Conformities:

Image may be similar

You can find all information on the web on our article detail page