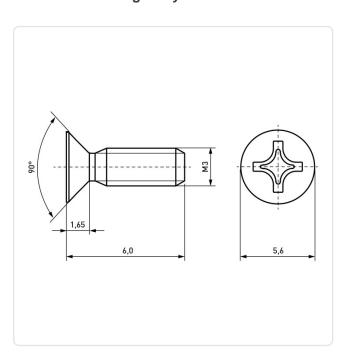

## Countersunk Screw ISO7046 M3x6 Nickel-Plated Steel 4.8 Cross Recessed

Article-No.: 001.12.323

Actuator Size: Phillips PH1

DIN/ISO: DIN965 / ISO7046

Drive Type: Cross Recess / Phillips-H Finish: Nickel-Plated, 3 µm, E1E

Head Diameter [mm]: 5.6 Head Height [mm]: 1.65

Head Shape: Countersunk Head

Length [mm]: 6

Material: Steel 4.8 Stahl Material Group: Thread Size: М3 Weight: 0.34g

Conformities:

Image may be similar

You can find all information on the web on our article detail page