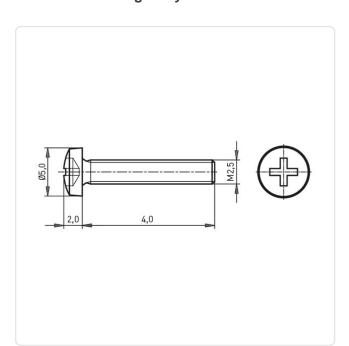

## Flat Head Screw ISO7045 M2.5x4 Nickel-Plated ST 4.8 C/R Pan Head

Article-No.: 001.17.203

Actuator Size: Phillips PH1

DIN/ISO: DIN7985 / ISO7045

Drive Type: Cross Recess / Phillips-H Nickel-Plated, 3 µm, E1E Finish:

Head Diameter [mm]: 5 Head Height [mm]:

Pan Head Head Shape:

Length [mm]:

Material: Steel 4.8 Stahl Material Group: Thread Size: M2.5 Weight: 0.34g

Conformities:

Image may be similar

You can find all information on the web on our article detail page