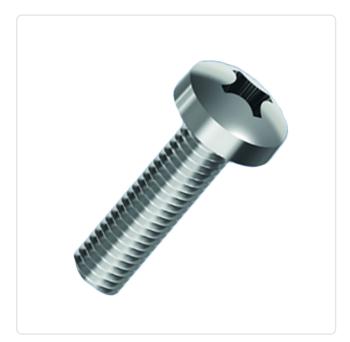

## Flat Head Screw ISO7045 M2.5x4 Nickel-Plated ST 4.8 C/R Pan Head

Article-No.: 001.17.203

Actuator Size: Phillips PH1

DIN/ISO: DIN7985 / ISO7045

Drive Type: Cross Recess / Phillips-H Nickel-Plated, 3 µm, E1E Finish:

Head Diameter [mm]: 5 Head Height [mm]:

Pan Head Head Shape:

Length [mm]:

Material: Steel 4.8 Stahl Material Group: Thread Size: M2.5 Weight: 0.34g

Conformities:

Image may be similar

You can find all information on the web on our article detail page