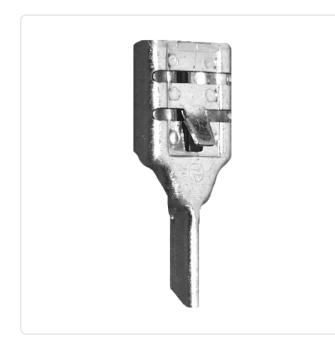

## Article datasheet Fast-On DIN 46247 6.3x0.8mm Bronze tinned

## Article-No.: 019.68.073

Image may be similar

| DIN/ISO:        | DIN46247   |  |                       |
|-----------------|------------|--|-----------------------|
| Finish:         | Tin-Plated |  |                       |
| Length [mm]:    | 18         |  |                       |
| Material:       | Bronze     |  |                       |
| Material Group: | Bronze     |  |                       |
| Size [mm]:      | 6.3x0.8    |  |                       |
| Weight:         | 0.5g       |  |                       |
| Conformities:   |            |  | SVHC<br>NOT COMPLIANT |