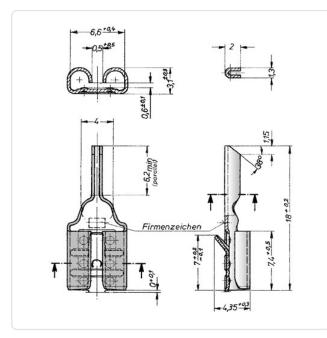

## Article datasheet Fast-On DIN 46247 6.3x0.8mm Bronze tinned

## Article-No.: 019.68.073

Image may be similar

| DIN/ISO:        | DIN46247   |  |                       |
|-----------------|------------|--|-----------------------|
| Finish:         | Tin-Plated |  |                       |
| Length [mm]:    | 18         |  |                       |
| Material:       | Bronze     |  |                       |
| Material Group: | Bronze     |  |                       |
| Size [mm]:      | 6.3x0.8    |  |                       |
| Weight:         | 0.5g       |  |                       |
| Conformities:   |            |  | SVHC<br>NOT COMPLIANT |