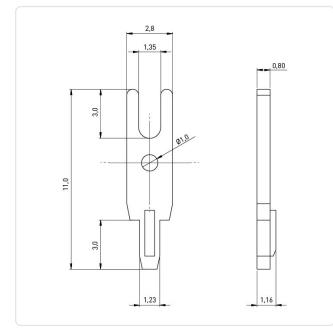

## Article datasheet Solder Terminal Pin 2.8x11.0mm Bronze tinned 0.8mm thick

## Article-No.: 013.13.755

Image may be similar

| Diameter [mm]:   | 2.8                                    |
|------------------|----------------------------------------|
| Finish:          | Tin-Plated                             |
| Length [mm]:     | 11                                     |
| Material:        | Bronze                                 |
| Material Group:  | Bronze                                 |
| Model:           | flat                                   |
| PCB Hole Ø [mm]: | 1.3                                    |
| Weight:          | 0.14g                                  |
| Conformities:    | Reach<br>COMPLIANT COMPLIANT COMPLIANT |