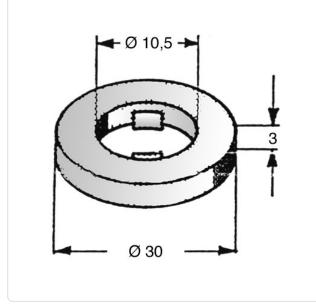

## Article datasheet Captive Washer Ø10.5/30.0 x 3.0 PVC black

## Article-No.: 003.16.100

Image may be similar

| Color:               | Black                    |
|----------------------|--------------------------|
| For Thread Size:     | M10                      |
| Height [mm]:         | 3                        |
| Inner Diameter [mm]: | 10.5                     |
| Material:            | PVC - Polyvinyl Chloride |
| Material Group:      | Plastic                  |
| Outer Diameter [mm]: | 30                       |
| Weight:              | 2.5g                     |
| Conformities:        | Reach<br>COMPLIANT       |