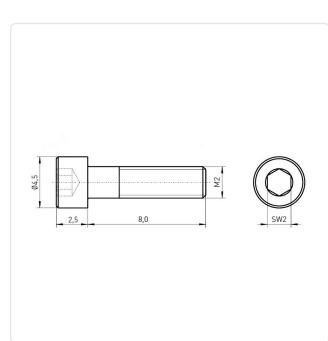

## Article-No.: 001.16.232

Image may be similar

Actuator Size: Hexagon Socket Hex2 DIN/ISO: DIN912 / ISO4762 Drive Type: Hexagon Socket Finish: Plain Head Diameter [mm]: 4.5 Head Height [mm]: 2.5 Head Shape: Cheese Head Length [mm]: 8 Material: Stainless Steel AISI 304 / A2 Stahl rostfrei Material Group: Thread Size: M2.5 Weight: 0.48g Conformities: Reach RoHS SVHC