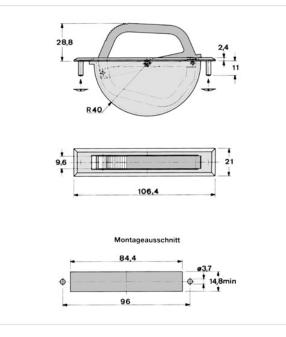

## Article-No.: 029.44.540

Image may be similar

Black Color: Dist. Mounting Holes [mm]: 96 Height [mm]: 21 Material: PA 6.0 25% GF Material Group: Plastic Model: **Carrying Handle** Width [mm]: 106.4 33g Weight: Conformities: Reach RoHS SVHC