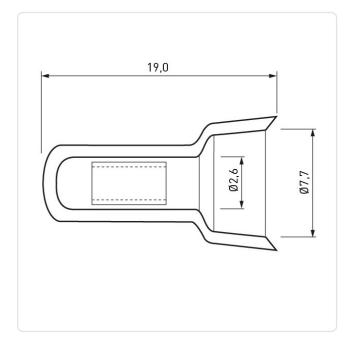

## Insulated end splice 0.75-1.5mm<sup>2</sup> Polyamid transparent UL-E106859

Article-No.: 018.72.216

Image may be similar

Color: Transparent
Finish: Tin-Plated
Insulation: Polyamide

Length [mm]: 19

Material: Electrolytic Copper Material Group: Electrolytic Copper

Wire Cross Section [mm²]: 0.75-1.5 Weight: 0.54g

Conformities:

You can find all information on the web on our article detail page

Would you like individual advice?
We look forward to your email to <a href="mailto:products@ettinger.de">products@ettinger.de</a>.