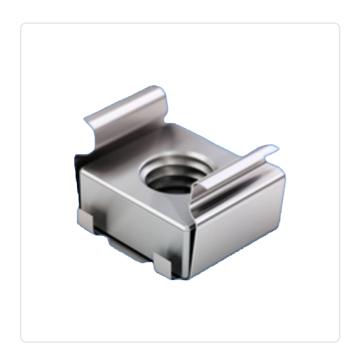

## Cage Nut M6 Panel Thk. Range 1.2-1.6mm A2 Plain Stainless Steel / Galv. Steel

## Article-No.: 002.56.219

Finish: Height [mm]: Material:

Material Group:

Panel Cutout [mm]: Panel Thickness Range [mm]: Thread Size: Weight: Conformities: Plain Cage / Galvanized Nut 8.5 A2 Stainless Steel Cage / Galvanized Steel Nut A2 Stainless Steel Cage / Galvanized Steel Nut 8.3x8.3 1,2-1,6