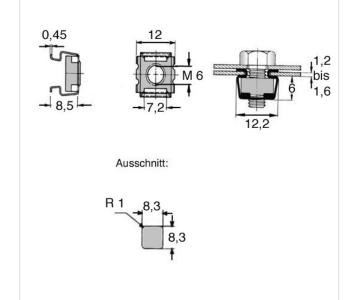

## Article-No.: 002.56.219

Finish: Height [mm]: Material:

Material Group:

Panel Cutout [mm]: Panel Thickness Range [mm]: Thread Size: Weight: Conformities: Plain Cage / Galvanized Nut 8.5 A2 Stainless Steel Cage / Galvanized Steel Nut A2 Stainless Steel Cage / Galvanized Steel Nut 8.3x8.3 1,2-1,6

M6 3.31g

Image may be similar

You can find all information on the web on our article detail page

Would you like individual advice? We look forward to your email to products@ettinger.de.

Subject to change and errors.