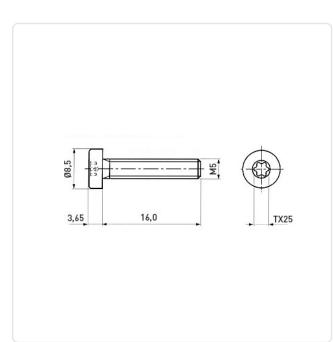

## Article-No.: 001.63.561

Image may be similar

| Actuator Size:      | Torx T25                    |
|---------------------|-----------------------------|
| Actuator Size.      | 101X 125                    |
| DIN/ISO:            | ISO14580                    |
| Drive Type:         | TORX                        |
| Finish:             | Galvanized, Blue, 5 µm, A2K |
| Head Diameter [mm]: | 8.5                         |
| Head Height [mm]:   | 3.65                        |
| Head Shape:         | Flat Cheese Head            |
| Length [mm]:        | 16                          |
| Material:           | Steel 8.8                   |
| Material Group:     | Stahl                       |
| Thread Size:        | M5                          |
| Weight:             | 3.3g                        |
| Conformities:       | Reach COMPLIANT COMPLIANT   |