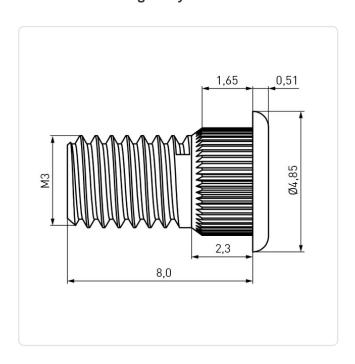

## **Self-Clinching Stud M3x8.0 Tin-Plated Phosphor Bronze**

Article-No.: 004.67.345

Area of Application: For Plastics Tin-Plated Finish:

Head Diameter [mm]: 4.58 Length [mm]: 8

Material: Phosphor Bronze **Phosphor Bronze** Material Group:

Minimum Edge Distance [mm]: 3.1 Panel Hole Ø [mm]: 3 Panel Thickness [mm]: 1,5 Thread Size: М3 Weight: 0.51g

Conformities:

Image may be similar

You can find all information on the web on our article detail page