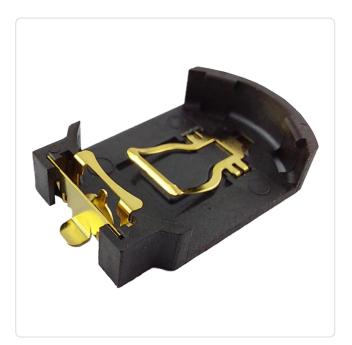

## Coincell Holder ø20mm Surface Mount LCP/gold plated terminals/reel 500

## Article-No.: 015.70.615

Image may be similar

| Battery Type:       | Cell Dia. 20mm               |
|---------------------|------------------------------|
| Cell diameter [mm]: | Ø 20.0                       |
| Finish:             | Gold-Plated                  |
| Flammability Class: | UL94-V0                      |
| Material:           | LCP - Liquid Crystal Polymer |
| Material Group:     | Plastic                      |
| Model:              | SMD Connection               |
| No. Cells:          | 1                            |
| Weight:             | 1.76g                        |
| Conformities:       | Reach RoHS SVHC              |