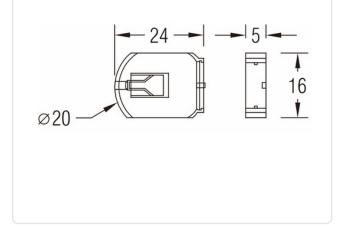

## Coincell Holder ø20mm Surface Mount LCP/gold plated terminals/reel 500

## Article-No.: 015.70.615

Image may be similar

| Battery Type:       | Cell Dia. 20mm               |
|---------------------|------------------------------|
| Cell diameter [mm]: | Ø 20.0                       |
| Finish:             | Gold-Plated                  |
| Flammability Class: | UL94-V0                      |
| Material:           | LCP - Liquid Crystal Polymer |
| Material Group:     | Plastic                      |
| Model:              | SMD Connection               |
| No. Cells:          | 1                            |
| Weight:             | 1.76g                        |
| Conformities:       | Reach RoHS SVHC              |