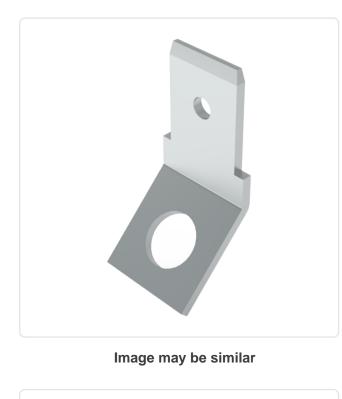

## Article datasheet Blade Terminal 6.3x0.8 | 45° | ø4.3 Tin-Plated Brass

## Article-No.: 019.68.342

| → 6,3 ← |
|---------|
|         |
|         |
| →4,3 ←  |

| Bending Angle [°]:   | 45         |     |
|----------------------|------------|-----|
| Finish:              | Tin-Plated |     |
| Material:            | Brass      |     |
| Material Group:      | Brass      |     |
| Mounting Hole [mm]:  | 4.3        |     |
| Plug-In Length [mm]: | 8          |     |
| Size [mm]:           | 6.3x0.8    |     |
| Tabs:                | 1          |     |
| Weight:              | 0.79g      |     |
| Conformities:        | Reach      | SVH |