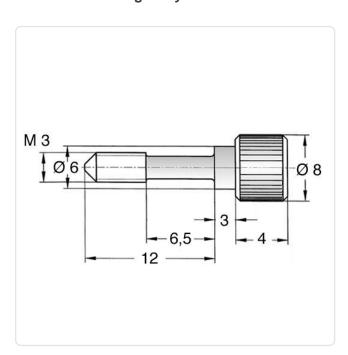

## **Knurled Thumb Screw M3x12 Brass Vertical Knurl**

Article-No.: 001.89.370

Drive Type: Knurl

Finish: Nickel-Plated, 3 µm, E1E

Head Diameter [mm]: Head Height [mm]: 4

Cheese Head Head Shape: Vertical Knurl Knurling:

Length [mm]: 12

Material: Brass CW614N / CuZn39Pb3

Material Group: Brass Reduced Shank Length [mm]: 6 Thread Size: М3 Weight: 2.68g

Conformities:

Image may be similar

You can find all information on the web on our article detail page