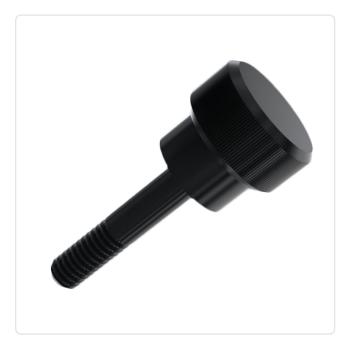

## **Knurled Thumb Screw M3x12 Brass Vertical Knurl**

Article-No.: 001.89.370

Drive Type: Knurl

Finish: Nickel-Plated, 3 µm, E1E

Head Diameter [mm]: Head Height [mm]: 4

Cheese Head Head Shape: Vertical Knurl Knurling:

Length [mm]: 12

Material: Brass CW614N / CuZn39Pb3

Material Group: Brass Reduced Shank Length [mm]: 6 Thread Size: М3 Weight: 2.68g

Conformities:

Image may be similar

You can find all information on the web on our article detail page