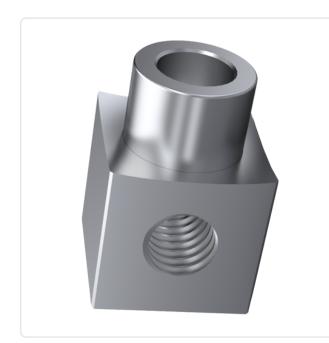

## Article-No.: 005.60.842

Image may be similar

| Finish:               | Plain                             |
|-----------------------|-----------------------------------|
| Length [mm]:          | 11.7                              |
| Material:             | Aluminum ENAW-2011 / AlCu6BiPb    |
| Panel Thickness [mm]: | 2,0 - 2,3                         |
| Thread 1 / Hole 1:    | M4                                |
| Thread 1 Length [mm]: | 8                                 |
| Thread 2 / Hole 2:    | Ø 2,8                             |
| Thread 2 Length [mm]: | 3.7                               |
| Weight:               | 1.26g                             |
| Conformities:         | Reach<br>COMPLIANT COMPLIANT SVHC |