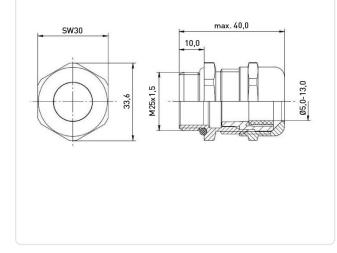

## Article-No.: 014.24.257

Image may be similar

SVHC

| AF / OD [mm]:               | 30      |                   |
|-----------------------------|---------|-------------------|
| Color:                      | Gray    |                   |
| Material:                   | PA 6.0  |                   |
| Material Group:             | Plastic |                   |
| Mounting Hole [mm]:         | 25.5    |                   |
| Panel Thickness Range [mm]: | 6-13    |                   |
| Protection Code:            | IP68    |                   |
| Thread Size:                | M25     |                   |
| Weight:                     | 16.22g  |                   |
| Conformities:               | Reach   | RoHS<br>COMPLIANT |