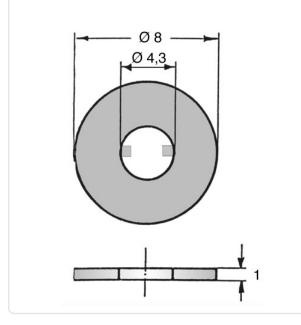

## Article datasheet Captive Washer Ø4.3/8.0 x 1.0 Polyamide 6 natural

## Article-No.: 003.74.081

Image may be similar

| Color:               | Natural    |                   |                   |
|----------------------|------------|-------------------|-------------------|
| For Thread Size:     | M4         |                   |                   |
| Height [mm]:         | 1          |                   |                   |
| Inner Diameter [mm]: | 4.3        |                   |                   |
| Material:            | PA 6.0     |                   |                   |
| Material Group:      | Kunststoff |                   |                   |
| Outer Diameter [mm]: | 8          |                   |                   |
| Weight:              | 0.05g      |                   |                   |
| Conformities:        | Reach      | RoHS<br>COMPLIANT | SVHC<br>COMPLIANT |