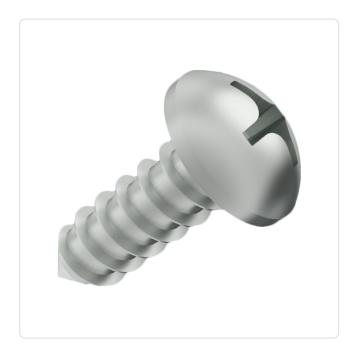

## Tapping Screw DIN7981 Ø2.9x9.5 Plain Steel A2 Cross Recess Pan Head

## Article-No.: 001.27.149

Image may be similar

Actuator Size: Phillips PH1 DIN/ISO: DIN7981 / ISO7049 Drive Type: Finish: Plain Head Diameter [mm]: 5.6 2.2 Head Height [mm]: Head Shape: Pan Head Length [mm]: 9.5 Material: Stahl rostfrei Material Group: Thread Diameter [mm]: Ø 2.9 Weight: 0.53g Conformities: