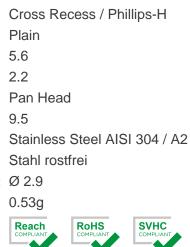

## Article-No.: 001.27.149

Image may be similar

Actuator Size: Phillips PH1 DIN/ISO: DIN7981 / ISO7049 Drive Type: Finish: Plain Head Diameter [mm]: 5.6 2.2 Head Height [mm]: Head Shape: Pan Head Length [mm]: 9.5 Material: Stahl rostfrei Material Group: Thread Diameter [mm]: Ø 2.9 Weight: 0.53g Conformities: