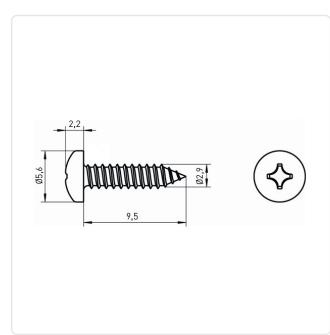

## Article-No.: 001.27.149

Image may be similar

Actuator Size: Phillips PH1 DIN/ISO: DIN7981 / ISO7049 Drive Type: Finish: Plain Head Diameter [mm]: 5.6 2.2 Head Height [mm]: Head Shape: Pan Head Length [mm]: 9.5 Material: Stahl rostfrei Material Group: Thread Diameter [mm]: Ø 2.9 Weight: 0.53g Conformities: