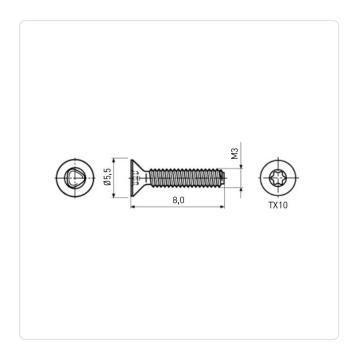

## Thread Forming Screw DIN7500M M3x8 A2 Plain Stainless Steel Torx CSK

Article-No.: 001.36.332

DIN/ISO: DIN7500-M Drive Type: **TORX** Plain Finish: Head Diameter [mm]: 5.6 Head Height [mm]: 1.65

Head Shape: Countersunk Head

Length [mm]:

Actuator Size:

Material: Stainless Steel AISI 304 / A2

Torx T10

Stahl rostfrei Material Group:

Thread Size: М3 Thread Type: Metric Weight: 0.5g

Conformities:

Image may be similar