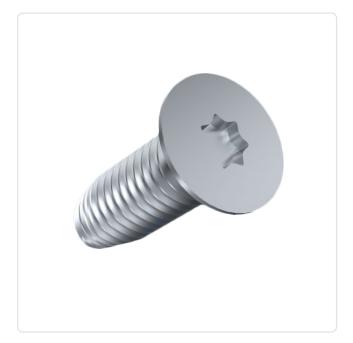

## Thread Forming Screw DIN7500M M3x8 A2 Plain Stainless Steel Torx CSK

Article-No.: 001.36.332

DIN/ISO: DIN7500-M Drive Type: **TORX** Plain Finish: Head Diameter [mm]: 5.6 Head Height [mm]: 1.65

Head Shape: Countersunk Head

Length [mm]:

Actuator Size:

Material: Stainless Steel AISI 304 / A2

Torx T10

Stahl rostfrei Material Group:

Thread Size: М3 Thread Type: Metric Weight: 0.5g

Conformities:

Image may be similar