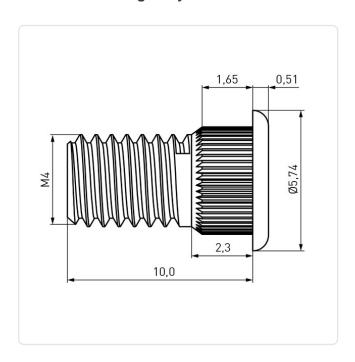

## **Self-Clinching Stud M4x10.0 Tin-Plated Phosphor Bronze**

Article-No.: 004.67.455

Area of Application: For Plastics Tin-Plated Finish:

Head Diameter [mm]: 5.74 Length [mm]: 10

Material: Phosphor Bronze **Phosphor Bronze** Material Group:

Minimum Edge Distance [mm]: 4.1 Panel Hole Ø [mm]: 4.2 Panel Thickness [mm]: 1,5 Thread Size: M4 Weight: 1.06g

Conformities:

Image may be similar

You can find all information on the web on our article detail page