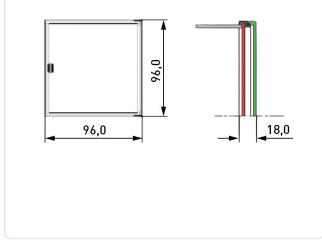

## Article-No.: 048.46.045

Image may be similar

Color:BlackFlammability Class:UL94-V0Height [mm]:96Length [mm]:18Material:PC - PolyMaterial Group:PlasticWidth [mm]:96Weight:103gConformities:Reach

UL94-V0 96 18 PC - Polycarbonate Plastic 96 103g Reach COMPLIANT COMPLIANT