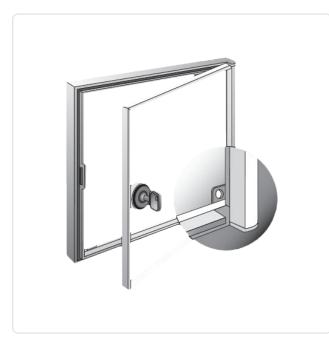

## Article datasheet Full sight door with mounting corners

## Article-No.: 048.46.045

Image may be similar

Color:BlackFlammability Class:UL94-V0Height [mm]:96Length [mm]:18Material:PC - PolyMaterial Group:PlasticWidth [mm]:96Weight:103gConformities:Reach

UL94-V0 96 18 PC - Polycarbonate Plastic 96 103g Reach COMPLIANT COMPLIANT