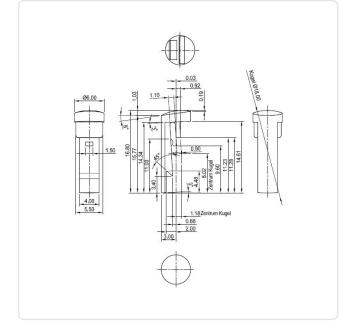

## Article-No.: 053.01.005

Image may be similar

Manufacturer: OKW Gehäusesysteme Manufacturer article-no.: A1101005/GRUEN

> Green PA 6.0

0.21g

Reach

Marker for TOP Knob

RoHS

**SVHC** 

Color:

Material:

Model: Weight:

Conformities:

Material Group: Plastic

You can find all information on the web on our article detail page

Would you like individual advice? We look forward to your email to products@ettinger.de.