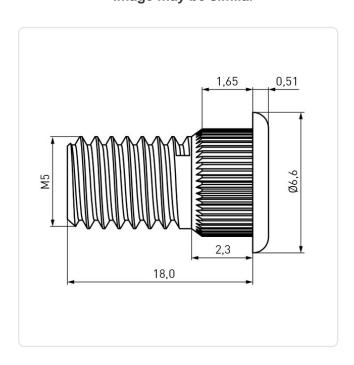

## **Self-Clinching Stud M5x18.0 Tin-Plated Phosphor Bronze**

Article-No.: 004.67.585

Area of Application: For Plastics Tin-Plated Finish:

Head Diameter [mm]: 6.6 Length [mm]: 18

Material: Phosphor Bronze **Phosphor Bronze** Material Group:

Minimum Edge Distance [mm]: 5.1 Panel Hole Ø [mm]: 5 Panel Thickness [mm]: 1,5 Thread Size: M5 Weight: 2.62g

Conformities:

Image may be similar

You can find all information on the web on our article detail page